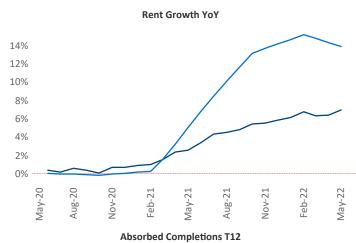

## Des Moines May 2022

**Des Moines** is the **80th** largest multifamily market with **44,694** completed units and **9,079** units in development, **2,251** of which have already broken ground.

New lease asking **rents** are at \$1,057, up 7% ▲ from the previous year placing Des Moines at 116th overall in year-over-year rent growth.

Multifamily housing **demand** has been rising with **1,670** ▲ net units absorbed over the past twelve months. This is down **-16** ▼ units from the previous year's gain of **1,686** ▲ absorbed units.