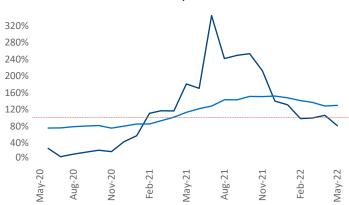

Multifamily housing **demand** has been rising with **1,670** ▲ net units absorbed over the past twelve months. This is down **-16** ▼ units from the previous year's gain of **1,686** ▲ absorbed units.