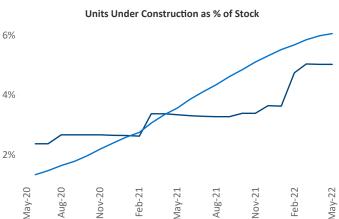

## Des Moines May 2022

**Des Moines** is the **80th** largest multifamily market with **44,694** completed units and **9,079** units in development, **2,251** of which have already broken ground.

New lease asking **rents** are at \$1,057, up 7% ▲ from the previous year placing Des Moines at 116th overall in year-over-year rent growth.