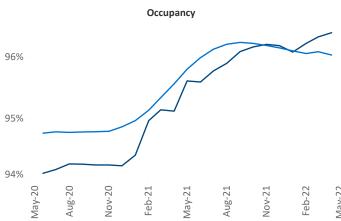

## Des Moines May 2022

**Des Moines** is the **80th** largest multifamily market with **44,694** completed units and **9,079** units in development, **2,251** of which have already broken ground.

New lease asking **rents** are at \$1,057, up 7% ▲ from the previous year placing Des Moines at 116th overall in year-over-year rent growth.

Multifamily housing **demand** has been rising with **1,670** ▲ net units absorbed over the past twelve months. This is down **-16** ▼ units from the previous year's gain of **1,686** ▲ absorbed units.