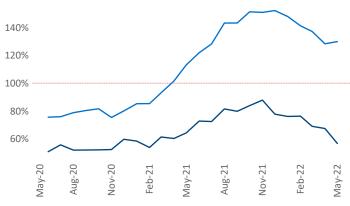

New lease asking **rents** are at \$1,884, up 13.4% A from the previous year placing Denver at 48th overall in year-over-year rent growth.

Multifamily housing demand has been rising with 9,689 net units absorbed over the past twelve months. This is down -5,300 ▼ units from the previous year's gain of **14,989** A absorbed units.