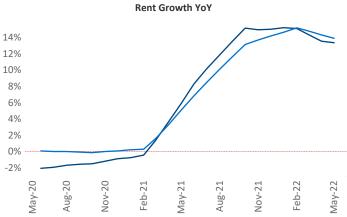

New lease asking **rents** are at \$1,884, up 13.4% A from the previous year placing Denver at 48th overall in year-over-year rent growth.

Multifamily housing demand has been rising with 9,689 net units absorbed over the past twelve months. This is down -5,300 ▼ units from the previous year's gain of **14,989** A absorbed units.