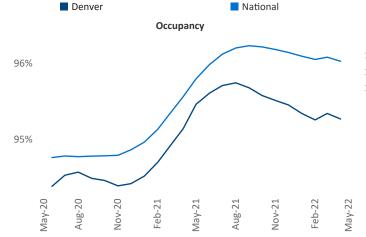

New lease asking **rents** are at \$1,884, up 13.4% A from the previous year placing Denver at 48th overall in year-over-year rent growth.

Multifamily housing demand has been rising with 9,689 net units absorbed over the past twelve months. This is down -5,300 ▼ units from the previous year's gain of **14,989** A absorbed units.

**Employment** in Denver has grown by **4.7%** A over the past 12 months, while hourly wages have risen by 8.0% A YoY to \$34.89 according to the Bureau of Labor Statistics.