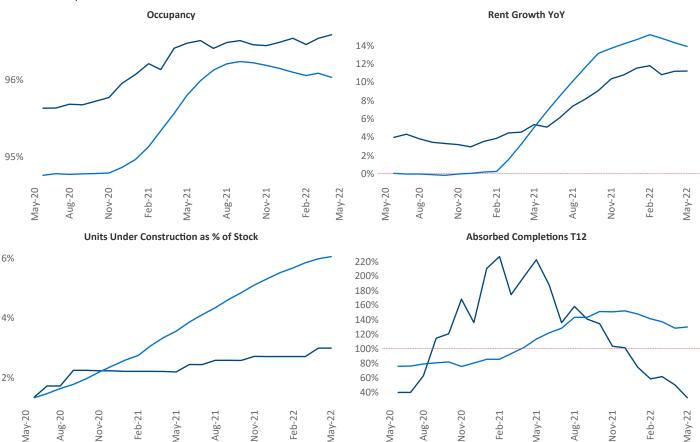

## Contacts

Jeff Adler Vice President Jeff.Adler@yardi.com Liliana Malai Senior PPC Specialist <u>Liliana.Malai@yardi.com</u> Dayton May 2022

**Dayton** is the **73rd** largest multifamily market with **50,296** completed units and **8,151** units in development, **1,506** of which have already broken ground.

New lease asking **rents** are at \$1,001, up 11.1% ▲ from the previous year placing Dayton at **73rd** overall in year-over-year rent growth.

Multifamily housing **demand** has been rising with **723** ▲ net units absorbed over the past twelve months. This is down **-1,369** ▼ units from the previous year's gain of **2,092** ▲ absorbed units.

**Employment** in Dayton has grown by **2.7%** ▲ over the past 12 months, while hourly wages have risen by **5.0%** ▲ YoY to **\$27.65** according to the *Bureau of Labor Statistics*.

Sidney