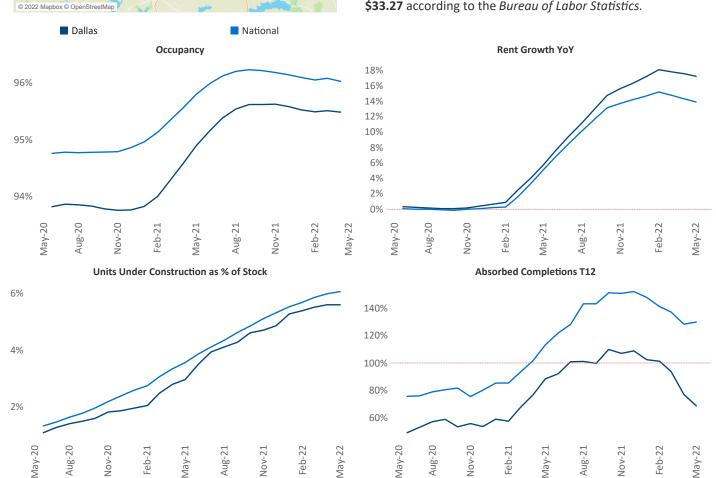

New lease asking **rents** are at \$1,525, up 17.1% ▲ from the previous year placing Dallas at 19th overall in year-over-year rent growth.

Multifamily housing **demand** has been rising with **28,827** ▲ net units absorbed over the past twelve months. This is down **-7,664** ▼ units from the previous year's gain of **36,491** ▲ absorbed units.

**Employment** in Dallas has grown by **7.5**% ▲ over the past 12 months, while hourly wages have risen by **6.8**% ▲ YoY to **\$33.27** according to the *Bureau of Labor Statistics*.