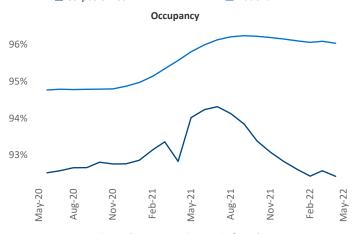

New lease asking **rents** are at \$1,149, up 6.7% ▲ from the previous year placing Corpus Christi at 118th overall in year-over-year rent growth.

Multifamily housing **demand** has been falling with **-296** ▼ net units absorbed over the past twelve months. This is down **-1,654** ▼ units from the previous year's gain of **1,358** ▲ absorbed units.