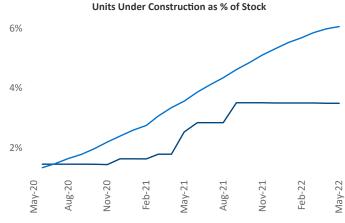

## Contacts

Jeff Adler Vice President Jeff.Adler@yardi.com Liliana Malai Senior PPC Specialist Liliana.Malai@yardi.com Corpus Christi May 2022

**Corpus Christi** is the **91st** largest multifamily market with **36,016** completed units and **7,012** units in development, **1,258** of which have already broken ground.