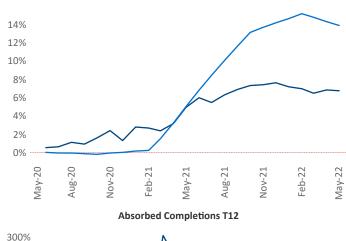

New lease asking **rents** are at \$1,149, up 6.7% ▲ from the previous year placing Corpus Christi at 118th overall in year-over-year rent growth.

Multifamily housing **demand** has been falling with **-296** ▼ net units absorbed over the past twelve months. This is down **-1,654** ▼ units from the previous year's gain of **1,358** ▲ absorbed units.