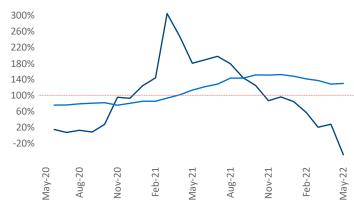

**Employment** in Corpus Christi has grown by 3.8% ▲ over the past 12 months, while hourly wages have risen by 8.2% ▲ YoY to \$27.87 according to the *Bureau of Labor Statistics*.

**Rent Growth YoY** 