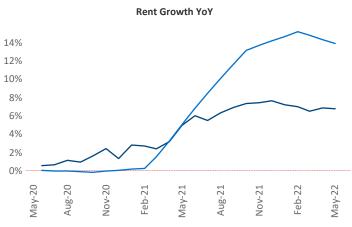

New lease asking **rents** are at **\$1,149**, up **6.7%** from the previous year placing Corpus Christi at **118th** overall in year-over-year rent growth.

Multifamily housing **demand** has been falling with -296 ▼ net units absorbed over the past twelve months. This is down -1,654 ▼ units from the previous year's gain of 1,358 ▲ absorbed units.