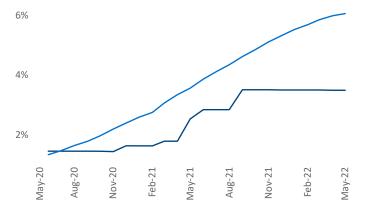

New lease asking **rents** are at **\$1,149**, up **6.7%** from the previous year placing Corpus Christi at **118th** overall in year-over-year rent growth.

Multifamily housing **demand** has been falling with -296 ▼ net units absorbed over the past twelve months. This is down -1,654 ▼ units from the previous year's gain of 1,358 ▲ absorbed units.