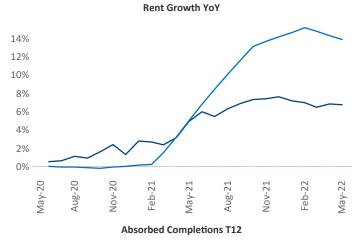

New lease asking **rents** are at \$1,149, up 6.7% ▲ from the previous year placing Corpus Christi at 118th overall in year-over-year rent growth.

Multifamily housing **demand** has been falling with **-296** ▼ net units absorbed over the past twelve months. This is down **-1,654** ▼ units from the previous year's gain of **1,358** ▲ absorbed units.