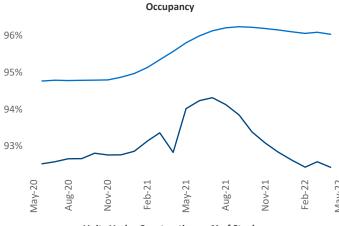

ai Senior PPC Specialist Liliana.Malai@yardi.com

Contacts

Corpus Christi May 2022

**Corpus Christi** is the **91st** largest multifamily market with **36,016** completed units and **7,012** units in development, **1,258** of which have already broken ground.

New lease asking **rents** are at \$1,149, up 6.7% ▲ from the previous year placing Corpus Christi at 118th overall in year-over-year rent growth.

Multifamily housing **demand** has been falling with **-296** ▼ net units absorbed over the past twelve months. This is down **-1,654** ▼ units from the previous year's gain of **1,358** ▲ absorbed units.

**Employment** in Corpus Christi has grown by 3.8% ▲ over the past 12 months, while hourly wages have risen by 8.2% ▲ YoY to \$27.87 according to the *Bureau of Labor Statistics*.