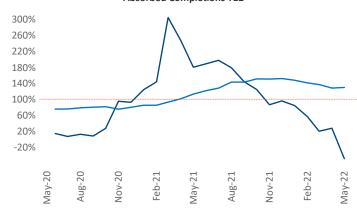

New lease asking **rents** are at \$1,149, up 6.7% ▲ from the previous year placing Corpus Christi at 118th overall in year-over-year rent growth.

Multifamily housing **demand** has been falling with **-296** ▼ net units absorbed over the past twelve months. This is down **-1,654** ▼ units from the previous year's gain of **1,358** ▲ absorbed units.