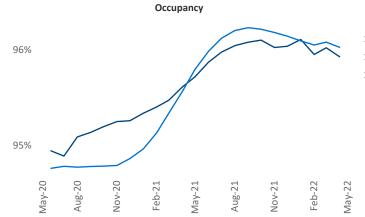

New lease asking **rents** are at **\$1,189**, up **10.6%** ▲ from the previous year placing Columbus at **81st** overall in year-over-year rent growth.

Multifamily housing **demand** has been rising with **5,682** ▲ net units absorbed over the past twelve months. This is down -1,203 ▼ units from the previous year's gain of **6,885** ▲ absorbed units.