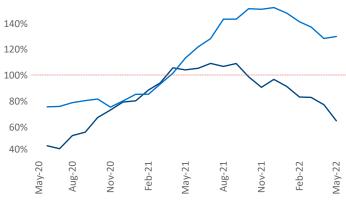

New lease asking **rents** are at **\$1,189**, up **10.6%** ▲ from the previous year placing Columbus at **81st** overall in year-over-year rent growth.

Multifamily housing **demand** has been rising with **5,682** ▲ net units absorbed over the past twelve months. This is down -1,203 ▼ units from the previous year's gain of **6,885** ▲ absorbed units.