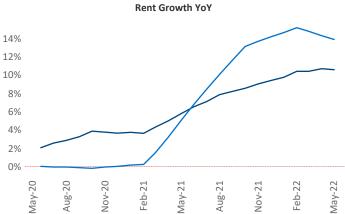

New lease asking **rents** are at **\$1,189**, up **10.6%** ▲ from the previous year placing Columbus at **81st** overall in year-over-year rent growth.

Multifamily housing **demand** has been rising with **5,682** ▲ net units absorbed over the past twelve months. This is down -1,203 ▼ units from the previous year's gain of **6,885** ▲ absorbed units.