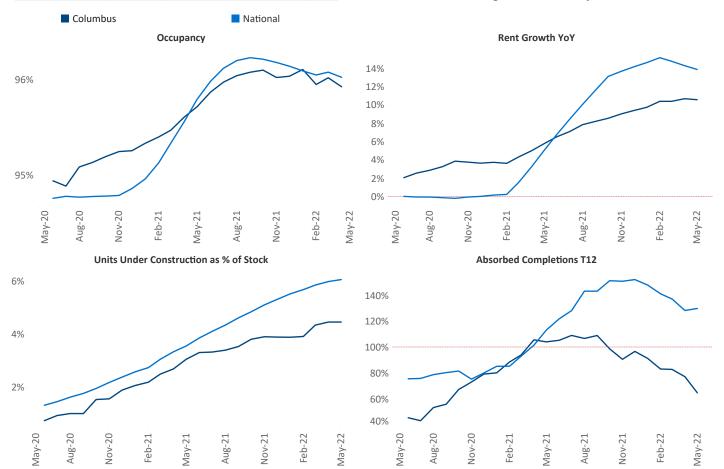

Chillicothe

© 2022 Mapbox © OpenStreetMap

**Columbus** is the **27th** largest multifamily market with **187,773** completed units and **39,725** units in development, **8,391** of which have already broken ground.

New lease asking **rents** are at \$1,189, up 10.6% ▲ from the previous year placing Columbus at 81st overall in year-over-year rent growth.

Multifamily housing **demand** has been rising with **5,682** ▲ net units absorbed over the past twelve months. This is down **-1,203** ▼ units from the previous year's gain of **6,885** ▲ absorbed units.