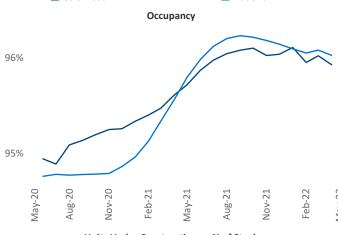

iliana Malai Senior PPC Specialist Liliana.Malai@yardi.com

Contacts

Columbus May 2022

**Columbus** is the **27th** largest multifamily market with **187,773** completed units and **39,725** units in development, **8,391** of which have already broken ground.

New lease asking **rents** are at \$1,189, up 10.6% ▲ from the previous year placing Columbus at 81st overall in year-over-year rent growth.

Multifamily housing **demand** has been rising with **5,682** ▲ net units absorbed over the past twelve months. This is down **-1,203** ▼ units from the previous year's gain of **6,885** ▲ absorbed units.

**Employment** in Columbus has grown by **2.9%** ▲ over the past 12 months, while hourly wages have risen by **6.9%** ▲ YoY to **\$28.68** according to the *Bureau of Labor Statistics*.