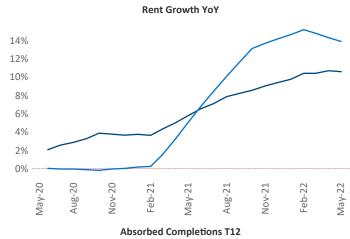

New lease asking **rents** are at \$1,189, up 10.6% ▲ from the previous year placing Columbus at 81st overall in year-over-year rent growth.

Multifamily housing **demand** has been rising with **5,682** ▲ net units absorbed over the past twelve months. This is down **-1,203** ▼ units from the previous year's gain of **6,885** ▲ absorbed units.