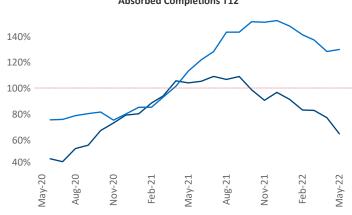

New lease asking **rents** are at \$1,189, up 10.6% ▲ from the previous year placing Columbus at 81st overall in year-over-year rent growth.

Multifamily housing **demand** has been rising with **5,682** ▲ net units absorbed over the past twelve months. This is down **-1,203** ▼ units from the previous year's gain of **6,885** ▲ absorbed units.