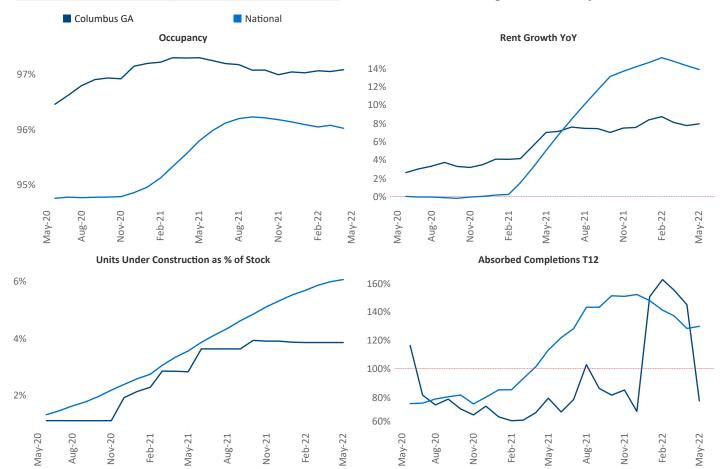

## Columbus GA May 2022

**Columbus GA** is the **93rd** largest multifamily market with **34,165** completed units and **4,414** units in development, **1,319** of which have already broken ground.

New lease asking **rents** are at \$1,151, up 8% ▲ from the previous year placing Columbus GA at 111th overall in year-over-year rent growth.

Multifamily housing **demand** has been rising with **512** ▲ net units absorbed over the past twelve months. This is down **-295** ▼ units from the previous year's gain of **807** ▲ absorbed units.

**Employment** in Columbus GA has grown by **3.3%** ♠ over the past 12 months, while hourly wages have risen by **3.5%** ♠ YoY to **\$23.20** according to the *Bureau of Labor Statistics*.