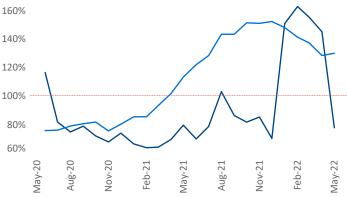

Multifamily housing **demand** has been rising with 512 net units absorbed over the past twelve months. This is down -295 V units from the previous year's gain of 807 absorbed units.

**Employment** in Columbus GA has grown by **3.3%** A over the past 12 months, while hourly wages have risen by 3.5% YoY to \$23.20 according to the Bureau of Labor Statistics.