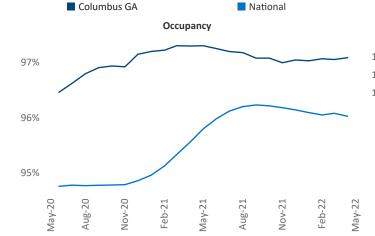

Columbus GA is the 93rd largest multifamily market with 34,165 completed units and 4,414 units in development, 1,319 of which have already broken ground.

New lease asking **rents** are at **\$1,151**, up **8%**▲ from the previous year placing Columbus GA at 111th overall in year-over-year rent growth.

Multifamily housing **demand** has been rising with 512 net units absorbed over the past twelve months. This is down -295 V units from the previous year's gain of 807 absorbed units.

**Employment** in Columbus GA has grown by **3.3%** A over the past 12 months, while hourly wages have risen by 3.5% YoY to \$23.20 according to the Bureau of Labor Statistics.