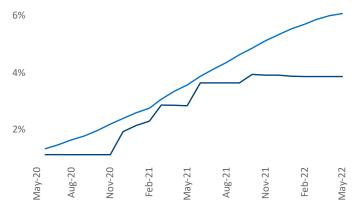

Columbus GA is the 93rd largest multifamily market with 34,165 completed units and 4,414 units in development, 1,319 of which have already broken ground.

New lease asking **rents** are at **\$1,151**, up **8%**▲ from the previous year placing Columbus GA at 111th overall in year-over-year rent growth.