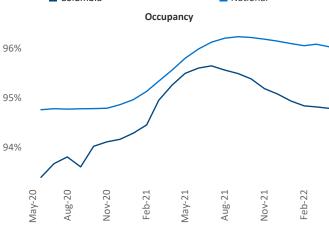

New lease asking **rents** are at \$1,322, up 10.6% ▲ from the previous year placing Columbia at 80th overall in year-over-year rent growth.

Multifamily housing **demand** has been rising with **81** ▲ net units absorbed over the past twelve months. This is down **-1,818** ▼ units from the previous year's gain of **1,899** ▲ absorbed units.