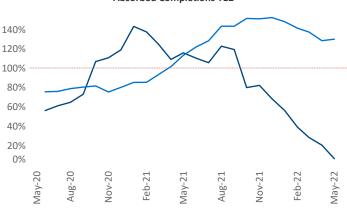

New lease asking **rents** are at \$1,322, up 10.6% ▲ from the previous year placing Columbia at 80th overall in year-over-year rent growth.

Multifamily housing **demand** has been rising with **81** ▲ net units absorbed over the past twelve months. This is down **-1,818** ▼ units from the previous year's gain of **1,899** ▲ absorbed units.