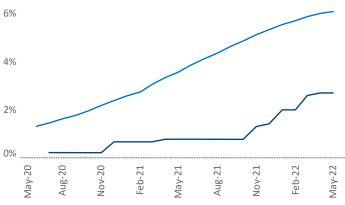

**Employment** in Columbia has grown by **0.8%** ▲ over the past 12 months, while hourly wages have risen by **6.5%** ▲ YoY to **\$26.91** according to the *Bureau of Labor Statistics*.

**Rent Growth YoY** 