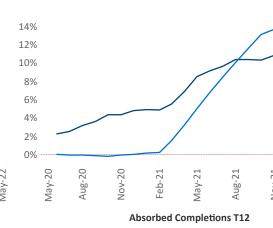

Contacts

Jeff Adler

Vice President

Liliana Malai Senior PPC Specialist Liliana.Malai@yardi.com Columbia May 2022

**Columbia** is the **78th** largest multifamily market with **46,776** completed units and **7,391** units in development, **1,266** of which have already broken ground.

**Units Under Construction as % of Stock** 