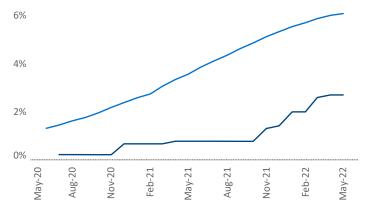

**Columbia** is the **78th** largest multifamily market with **46,776** completed units and **7,391** units in development, **1,266** of which have already broken ground.

New lease asking **rents** are at **\$1,322**, up **10.6%** from the previous year placing Columbia at **80th** overall in year-over-year rent growth.