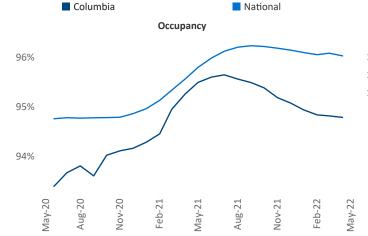

Multifamily housing **demand** has been rising with **81** ▲ net units absorbed over the past twelve months. This is down -1,818 ▼ units from the previous year's gain of **1,899** ▲ absorbed units.

**Employment** in Columbia has grown by **0.8%** A over the past 12 months, while hourly wages have risen by **6.5%** YoY to **\$26.91** according to the *Bureau of Labor Statistics*.