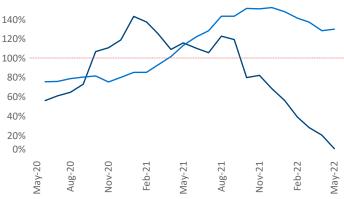

Multifamily housing **demand** has been rising with **81** ▲ net units absorbed over the past twelve months. This is down -1,818 ▼ units from the previous year's gain of **1,899** ▲ absorbed units.

**Employment** in Columbia has grown by **0.8%** A over the past 12 months, while hourly wages have risen by **6.5%** YoY to **\$26.91** according to the *Bureau of Labor Statistics*.