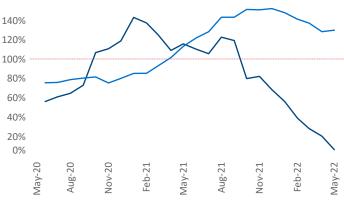

New lease asking **rents** are at **\$1,322**, up **10.6%** from the previous year placing Columbia at **80th** overall in year-over-year rent growth.

Multifamily housing **demand** has been rising with **81** ▲ net units absorbed over the past twelve months. This is down -1,818 ▼ units from the previous year's gain of **1,899** ▲ absorbed units.