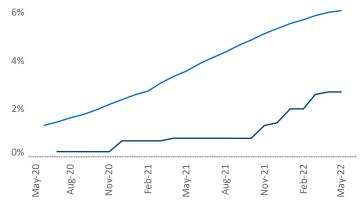

New lease asking **rents** are at **\$1,322**, up **10.6%** from the previous year placing Columbia at **80th** overall in year-over-year rent growth.

Multifamily housing **demand** has been rising with **81** ▲ net units absorbed over the past twelve months. This is down -1,818 ▼ units from the previous year's gain of **1,899** ▲ absorbed units.