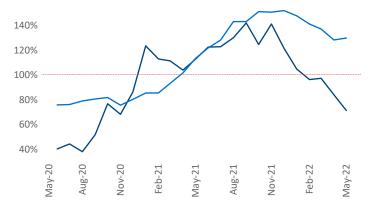

Cleveland - Akron

Occupancy

National

**Units Under Construction as % of Stock** 

**Rent Growth YoY** 

**Absorbed Completions T12** 