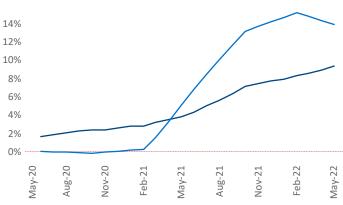

Multifamily housing demand has been rising with 1,699 A net units absorbed over the past twelve months. This is down -1,486 ▼ units from the previous year's gain of **3,185** ▲ absorbed units.

**Employment** in Cleveland - Akron has grown by 2.3% ▲ over the past 12 months, while hourly wages have risen by 9.5% ▲ YoY to \$30.51 according to the Bureau of Labor Statistics.

Cleveland - Akron

Occupancy

National

**Units Under Construction as % of Stock** 

**Rent Growth YoY** 

**Absorbed Completions T12** 