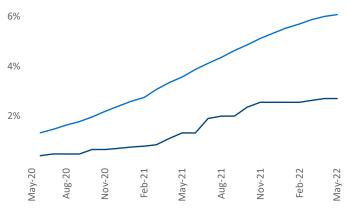

## Cleveland - Akron May 2022

Cleveland - Akron is the 33rd largest multifamily market with 164,930 completed units and 26,444 units in development, **4,454** of which have already broken ground.

New lease asking **rents** are at \$1,097, up 9.4% ▲ from the previous year placing Cleveland - Akron at 98th overall in year-over-year rent growth.

Cleveland - Akron

Occupancy

National

**Units Under Construction as % of Stock** 

**Rent Growth YoY** 

**Absorbed Completions T12** 