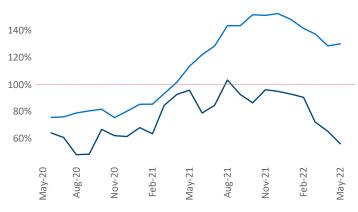

New lease asking **rents** are at **\$1,201**, up **11.3%** from the previous year placing Cincinnati at **71st** overall in year-over-year rent growth.

Multifamily housing **demand** has been rising with **1,828** ▲ net units absorbed over the past twelve months. This is down -**1,749** ▼ units from the previous year's gain of **3,577** ▲ absorbed units.