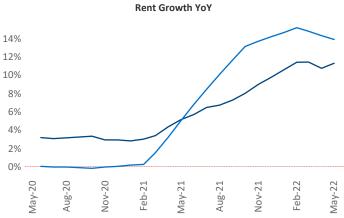

New lease asking **rents** are at **\$1,201**, up **11.3%** from the previous year placing Cincinnati at **71st** overall in year-over-year rent growth.

Multifamily housing **demand** has been rising with **1,828** ▲ net units absorbed over the past twelve months. This is down -**1,749** ▼ units from the previous year's gain of **3,577** ▲ absorbed units.