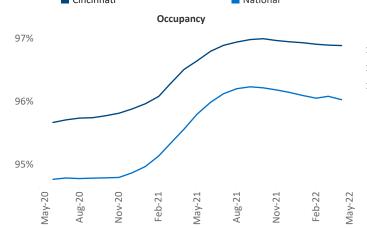

New lease asking **rents** are at **\$1,201**, up **11.3%** from the previous year placing Cincinnati at **71st** overall in year-over-year rent growth.

Multifamily housing **demand** has been rising with **1,828** ▲ net units absorbed over the past twelve months. This is down -**1,749** ▼ units from the previous year's gain of **3,577** ▲ absorbed units.