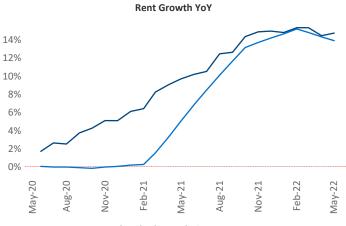

New lease asking **rents** are at **\$1,246**, up **14.6%** from the previous year placing Chattanooga at **36th** overall in year-over-year rent growth.

Multifamily housing **demand** has been rising with **476** ▲ net units absorbed over the past twelve months. This is down -**652** ▼ units from the previous year's gain of **1,128** ▲ absorbed units.