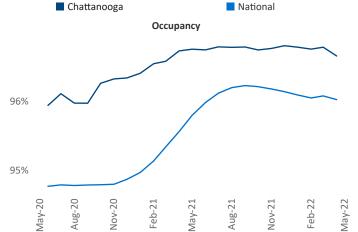

New lease asking **rents** are at **\$1,246**, up **14.6%** from the previous year placing Chattanooga at **36th** overall in year-over-year rent growth.

Multifamily housing **demand** has been rising with **476** ▲ net units absorbed over the past twelve months. This is down -**652** ▼ units from the previous year's gain of **1,128** ▲ absorbed units.