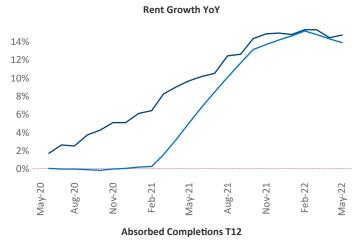

New lease asking **rents** are at \$1,246, up 14.6% ▲ from the previous year placing Chattanooga at 36th overall in year-over-year rent growth.

Multifamily housing **demand** has been rising with **476** ▲ net units absorbed over the past twelve months. This is down **-652** ▼ units from the previous year's gain of **1,128** ▲ absorbed units.