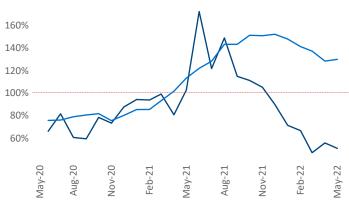

New lease asking **rents** are at \$1,246, up 14.6% ▲ from the previous year placing Chattanooga at 36th overall in year-over-year rent growth.

Multifamily housing **demand** has been rising with **476** ▲ net units absorbed over the past twelve months. This is down **-652** ▼ units from the previous year's gain of **1,128** ▲ absorbed units.