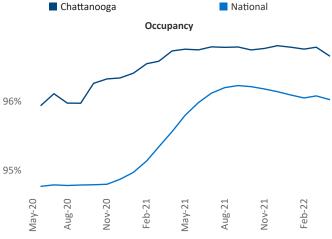

New lease asking **rents** are at \$1,246, up 14.6% ▲ from the previous year placing Chattanooga at 36th overall in year-over-year rent growth.

Multifamily housing **demand** has been rising with **476** ▲ net units absorbed over the past twelve months. This is down **-652** ▼ units from the previous year's gain of **1,128** ▲ absorbed units.