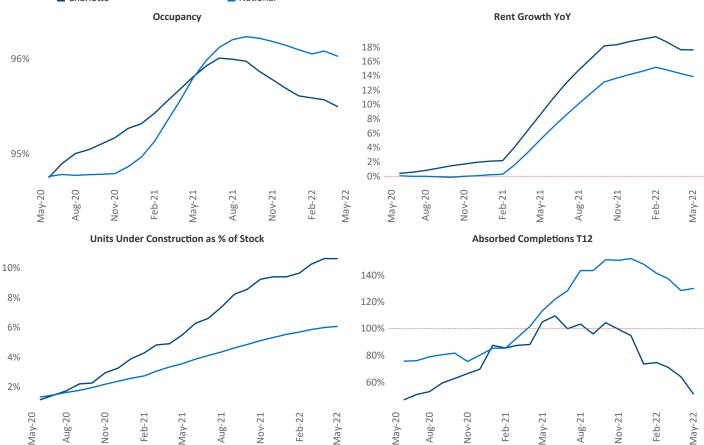

New lease asking **rents** are at \$1,570, up 17.6% ▲ from the previous year placing Charlotte at 18th overall in year-over-year rent growth.

Multifamily housing **demand** has been rising with **7,825** ▲ net units absorbed over the past twelve months. This is down **-3,871** ▼ units from the previous year's gain of **11,696** ▲ absorbed units.

**Employment** in Charlotte has grown by **3.9%** ▲ over the past 12 months, while hourly wages have risen by **2.6%** ▲ YoY to \$32.59 according to the *Bureau of Labor Statistics*.