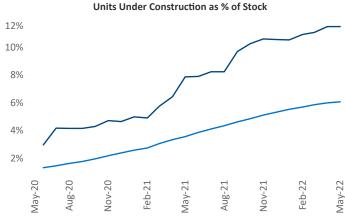

Contacts

Jeff Adler

Vice President

Liliana Malai Senior PPC Specialist Liliana.Malai@yardi.com Charleston May 2022

**Charleston** is the **55th** largest multifamily market with **75,674** completed units and **24,495** units in development, **8,697** of which have already broken ground.