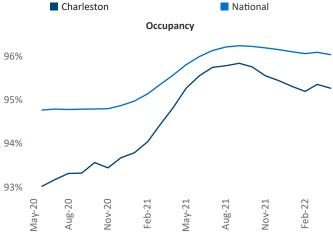

t

Liliana Malai Senior PPC Specialist Liliana.Malai@yardi.com Charleston May 2022

**Charleston** is the **55th** largest multifamily market with **75,674** completed units and **24,495** units in development, **8,697** of which have already broken ground.

New lease asking **rents** are at \$1,650, up 19.1% ▲ from the previous year placing Charleston at 11th overall in year-over-year rent growth.

Multifamily housing **demand** has been rising with **4,483** ▲ net units absorbed over the past twelve months. This is down **-1,250** ▼ units from the previous year's gain of **5,733** ▲ absorbed units.

**Employment** in Charleston has grown by **4.5**% ▲ over the past 12 months, while hourly wages have risen by **7.0**% ▲ YoY to **\$28.07** according to the *Bureau of Labor Statistics*.











## **DISCLAIMER**

ALTHOUGH EVERY EFFORT IS MADE TO ENSURE THE ACCURACY, TIMELINESS AND COMPLETENESS OF THE INFORMATION PROVIDED IN THIS PUBLICATION, THE INFORMATION IS PROVIDED "AS IS" AND YARDI MATRIX DOES NOT GUARANTEE, WARRANT, REPRESENT OR UNDERTAKE THAT THE INFORMATION PROVIDED IS CORRECT, ACCURATE, CURRENT OR COMPLETE. YARDI MATRIX IS NOT LIABLE FOR ANY LOSS, CLAIM, OR DEMAND ARISING DIRECTLY OR INDIRECTLY FROM ANY USE OR RELIANCE UPON THE INFORMATION CONTAINED HEREIN.

## **COPYRIGHT NOTICE**

This document, publication and/or presentation (collectively, 'document') is protected by copyright, trademark and other intellectual property laws. Use of this document is subject to the terms and conditions of Yardi Systems, Inc. dba Yardi Matrix's Terms of Use <a href="http://www.y