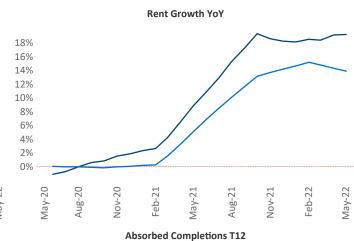

New lease asking **rents** are at \$1,650, up 19.1% ▲ from the previous year placing Charleston at 11th overall in year-over-year rent growth.

Multifamily housing **demand** has been rising with **4,483** ▲ net units absorbed over the past twelve months. This is down **-1,250** ▼ units from the previous year's gain of **5,733** ▲ absorbed units.