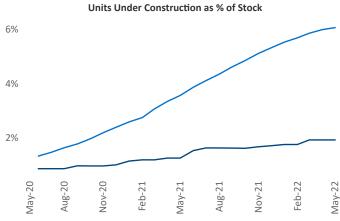

## Central Valley May 2022

**Central Valley** is the **41st** largest multifamily market with **123,781** completed units and **18,127** units in development, **2,380** of which have already broken ground.