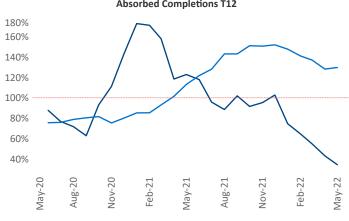

New lease asking **rents** are at \$1,494, up 13.3% ▲ from the previous year placing Central Valley at 49th overall in year-over-year rent growth.

Multifamily housing **demand** has been rising with **1,066** ▲ net units absorbed over the past twelve months. This is down **-2,104** ▼ units from the previous year's gain of **3,170** ▲ absorbed units.