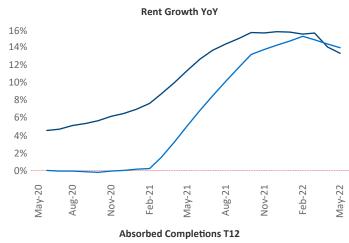

New lease asking **rents** are at \$1,494, up 13.3% ▲ from the previous year placing Central Valley at 49th overall in year-over-year rent growth.

Multifamily housing **demand** has been rising with **1,066** ▲ net units absorbed over the past twelve months. This is down **-2,104** ▼ units from the previous year's gain of **3,170** ▲ absorbed units.