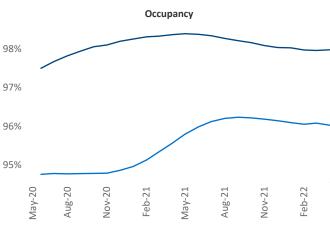

New lease asking **rents** are at \$1,494, up 13.3% ▲ from the previous year placing Central Valley at 49th overall in year-over-year rent growth.

Multifamily housing **demand** has been rising with **1,066** ▲ net units absorbed over the past twelve months. This is down **-2,104** ▼ units from the previous year's gain of **3,170** ▲ absorbed units.