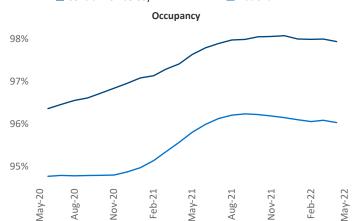

New lease asking **rents** are at **\$1,950**, up **15.3%** from the previous year placing Central New Jersey at **28th** overall in year-over-year rent growth.

Multifamily housing **demand** has been rising with **2,129** ▲ net units absorbed over the past twelve months. This is down **-1,633** ▼ units from the previous year's gain of **3,762** ▲ absorbed units.