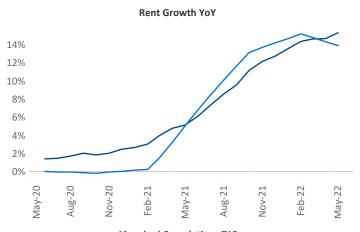

New lease asking **rents** are at **\$1,950**, up **15.3%** from the previous year placing Central New Jersey at **28th** overall in year-over-year rent growth.

Multifamily housing **demand** has been rising with **2,129** ▲ net units absorbed over the past twelve months. This is down **-1,633** ▼ units from the previous year's gain of **3,762** ▲ absorbed units.