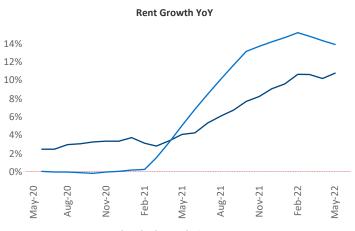

New lease asking **rents** are at **\$1,182**, up **10.8%** from the previous year placing Central East Texas at **79th** overall in year-over-year rent growth.

Multifamily housing **demand** has been rising with **1,356** ▲ net units absorbed over the past twelve months. This is down -**275** ▼ units from the previous year's gain of **1,631** ▲ absorbed units.