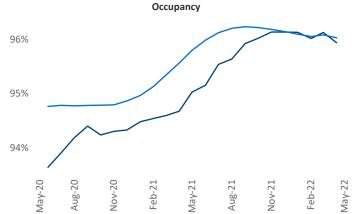

New lease asking **rents** are at **\$1,182**, up **10.8%** from the previous year placing Central East Texas at **79th** overall in year-over-year rent growth.

Multifamily housing **demand** has been rising with **1,356** ▲ net units absorbed over the past twelve months. This is down -**275** ▼ units from the previous year's gain of **1,631** ▲ absorbed units.