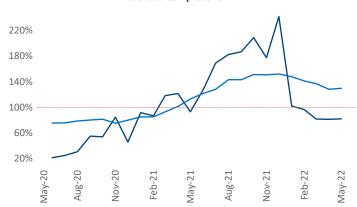

Multifamily housing demand has been rising with 653 A net units absorbed over the past twelve months. This is up 111 ▲ units from the previous year's gain of 542 ▲ absorbed units.

**Employment** in Central Coast has grown by **4.6%** ▲ over the past 12 months, while hourly wages have risen by 7.4% A YoY to \$31.02 according to the Bureau of Labor Statistics.