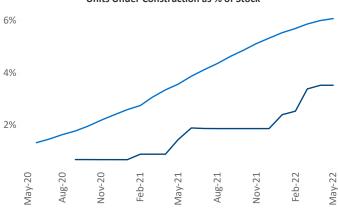

Contacts

Jeff Adler

Liliana Malai Vice President Senior PPC Specialist Liliana.Malai@yardi.com Jeff.Adler@yardi.com

**Central Coast** May 2022

Central Coast is the 89th largest multifamily market with 37,610 completed units and 10,911 units in development, 1,325 of which have already broken ground. New lease asking **rents** are at \$2,381, up 13.6% ▲ from the previous year placing Central Coast at 42nd overall in year-over-year rent growth.