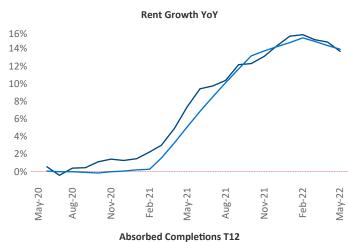

Contacts

Jeff Adler

Liliana Malai Vice President Senior PPC Specialist Liliana.Malai@yardi.com Jeff.Adler@yardi.com

**Central Coast** May 2022

Central Coast is the 89th largest multifamily market with 37,610 completed units and 10,911 units in development, 1,325 of which have already broken ground. New lease asking **rents** are at \$2,381, up 13.6% ▲ from the previous year placing Central Coast at 42nd overall in year-over-year rent growth.

Multifamily housing demand has been rising with 653 A net units absorbed over the past twelve months. This is up 111 ▲ units from the previous year's gain of 542 ▲ absorbed units.

**Employment** in Central Coast has grown by **4.6%** ▲ over the past 12 months, while hourly wages have risen by 7.4% A YoY to \$31.02 according to the Bureau of Labor Statistics.