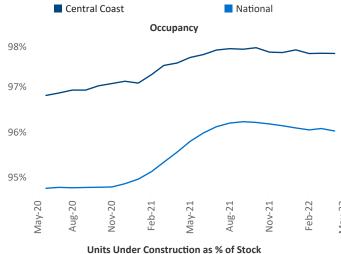

dler

Liliana Malai Vice President Senior PPC Specialist Liliana.Malai@yardi.com Jeff.Adler@yardi.com

**Central Coast** May 2022

Central Coast is the 89th largest multifamily market with 37,610 completed units and 10,911 units in development, 1,325 of which have already broken ground. New lease asking **rents** are at \$2,381, up 13.6% ▲ from the previous year placing Central Coast at 42nd overall in year-over-year rent growth.

Multifamily housing demand has been rising with 653 A net units absorbed over the past twelve months. This is up 111 ▲ units from the previous year's gain of 542 ▲ absorbed units.

**Employment** in Central Coast has grown by **4.6%** ▲ over the past 12 months, while hourly wages have risen by 7.4% A YoY to \$31.02 according to the Bureau of Labor Statistics.











## **DISCLAIMER**

ALTHOUGH EVERY EFFORT IS MADE TO ENSURE THE ACCURACY, TIMELINESS AND COMPLETENESS OF THE INFORMATION PROVIDED IN THIS PUBLICATION, THE INFORMATION IS PROVIDED "AS IS" AND YARDI MATRIX DOES NOT GUARANTEE, WARRANT, REPRESENT OR UNDERTAKE THAT THE INFORMATION PROVIDED IS CORRECT, ACCURATE, CURRENT OR COMPLETE. YARDI MATRIX IS NOT LIABLE FOR ANY LOSS, CLAIM, OR DEMAND ARISING DIRECTLY OR INDIRECTLY FROM ANY USE OR RELIANCE UPON THE INFORMATION CONTAINED HEREIN.

## **COPYRIGHT NOTICE**

This document, publication and/or presentation (collectively, 'document') is protected by copyright, trademark and other intellectual property laws. Use of this document is subject to the terms and conditions of Yardi Systems, Inc. dba Yardi Matrix's Terms of Use <a href="http://www.y