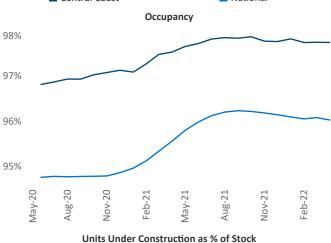

ai Senior PPC Specialist Liliana.Malai@yardi.com

Contacts

Central Coast May 2022

**Central Coast** is the **89th** largest multifamily market with **37,610** completed units and **10,911** units in development, **1,325** of which have already broken ground.

New lease asking **rents** are at \$2,381, up 13.6% ▲ from the previous year placing Central Coast at 42nd overall in year-over-year rent growth.

Multifamily housing **demand** has been rising with **653** ▲ net units absorbed over the past twelve months. This is up **111** ▲ units from the previous year's gain of **542** ▲ absorbed units.

**Employment** in Central Coast has grown by **4.6**% ▲ over the past 12 months, while hourly wages have risen by **7.4**% ▲ YoY to **\$31.02** according to the *Bureau of Labor Statistics*.





Aug-21

6%

4%

2%

May-20

Aug-20

Nov-20