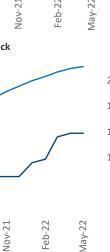

**Employment** in Central Coast has grown by **4.6**% ▲ over the past 12 months, while hourly wages have risen by **7.4**% ▲ YoY to **\$31.02** according to the *Bureau of Labor Statistics*.

Aug-21

6%

4%

2%

May-20

Aug-20

Nov-20