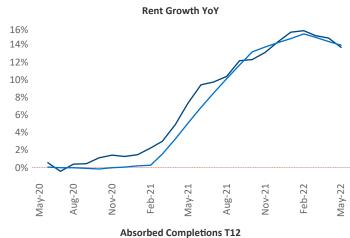

New lease asking **rents** are at \$2,381, up 13.6% ▲ from the previous year placing Central Coast at 42nd overall in year-over-year rent growth.

Multifamily housing **demand** has been rising with **653** ▲ net units absorbed over the past twelve months. This is up **111** ▲ units from the previous year's gain of **542** ▲ absorbed units.