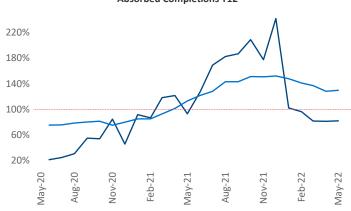

New lease asking **rents** are at \$2,381, up 13.6% ▲ from the previous year placing Central Coast at 42nd overall in year-over-year rent growth.

Multifamily housing **demand** has been rising with **653** ▲ net units absorbed over the past twelve months. This is up **111** ▲ units from the previous year's gain of **542** ▲ absorbed units.