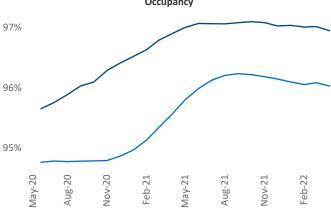

## Bridgeport - New Haven May 2022

**Bridgeport - New Haven** is the **36th** largest multifamily market with **137,972** completed units and **46,306** units in development, **7,796** of which have already broken ground.