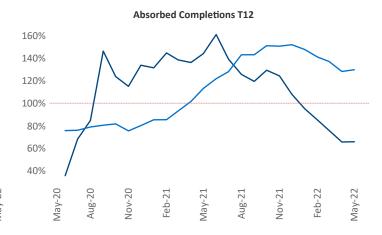

New lease asking **rents** are at \$1,774, up 9.6% ▲ from the previous year placing Bridgeport - New Haven at 94th overall in year-over-year rent growth.

Multifamily housing **demand** has been rising with **3,236** ▲ net units absorbed over the past twelve months. This is down **-1,481** ▼ units from the previous year's gain of **4,717** ▲ absorbed units.