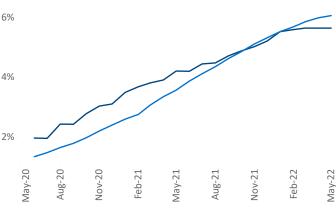

New lease asking **rents** are at \$1,774, up 9.6% ▲ from the previous year placing Bridgeport - New Haven at 94th overall in year-over-year rent growth.

Multifamily housing **demand** has been rising with **3,236** ▲ net units absorbed over the past twelve months. This is down **-1,481** ▼ units from the previous year's gain of **4,717** ▲ absorbed units.

**Employment** in Bridgeport - New Haven has grown by **2.5%** ▲ over the past 12 months, while hourly wages have risen by **2.0%** ▲ YoY to **\$34.27** according to the *Bureau of Labor Statistics*.

**Rent Growth YoY** 