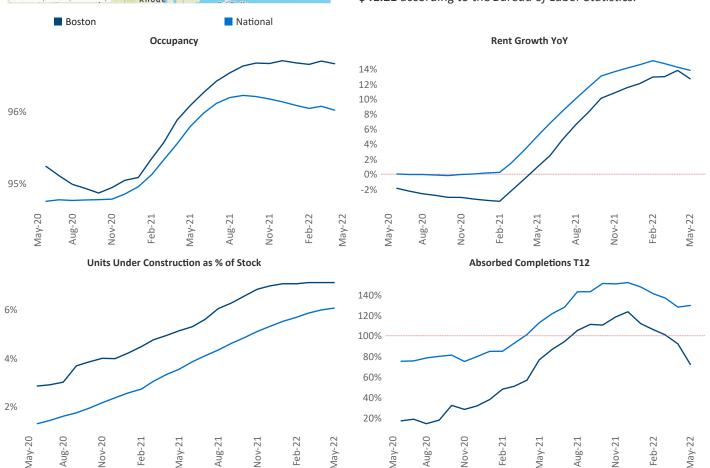

New lease asking **rents** are at \$2,623, up 12.8% ▲ from the previous year placing Boston at 56th overall in year-over-year rent growth.

Multifamily housing **demand** has been rising with **8,831** ▲ net units absorbed over the past twelve months. This is down **-1,573** ▼ units from the previous year's gain of **10,404** ▲ absorbed units.

Employment in Boston has grown by 5.7% ▲ over the past 12 months, while hourly wages have risen by 4.0% ▲ YoY to \$41.21 according to the *Bureau of Labor Statistics*.