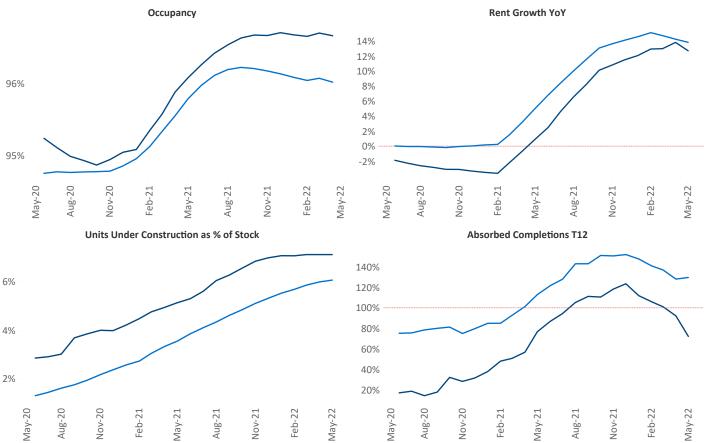

New lease asking **rents** are at \$2,623, up 12.8% ▲ from the previous year placing Boston at 56th overall in year-over-year rent growth.

Multifamily housing **demand** has been rising with **8,831** ▲ net units absorbed over the past twelve months. This is down **-1,573** ▼ units from the previous year's gain of **10,404** ▲ absorbed units.

**Employment** in Boston has grown by **5.7%** ▲ over the past 12 months, while hourly wages have risen by **4.0%** ▲ YoY to **\$41.21** according to the *Bureau of Labor Statistics*.