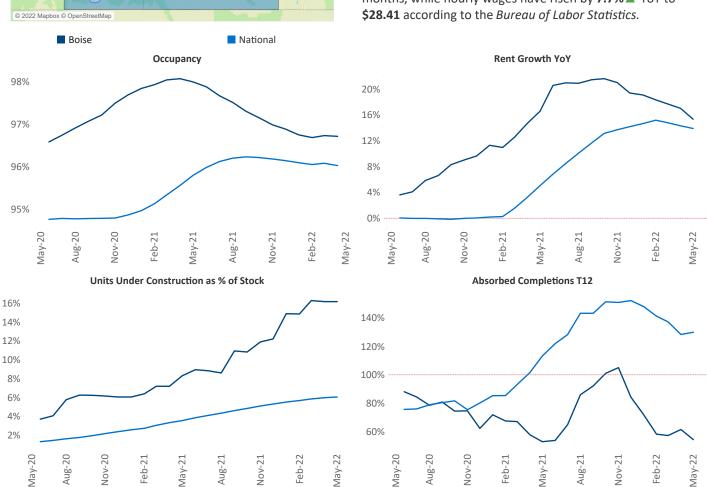

New lease asking **rents** are at \$1,640, up 15.3% ▲ from the previous year placing Boise at 27th overall in year-over-year rent growth.

Multifamily housing **demand** has been rising with **1,485** ▲ net units absorbed over the past twelve months. This is up **179** ▲ units from the previous year's gain of **1,306** ▲ absorbed units.

**Employment** in Boise has grown by **2.8%** ▲ over the past 12 months, while hourly wages have risen by **7.7%** ▲ YoY to **\$28.41** according to the *Bureau of Labor Statistics* 