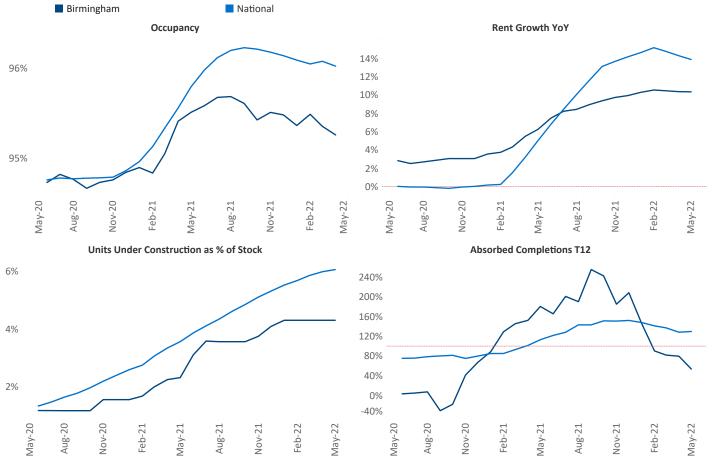

Contacts

Jeff Adler

Vice President

Liliana Malai Senior PPC Specialist Liliana.Malai@yardi.com Birmingham May 2022

**Birmingham** is the **56th** largest multifamily market with **75,664** completed units and **12,063** units in development, **3,260** of which have already broken ground.

New lease asking **rents** are at \$1,213, up 10.4% ▲ from the previous year placing Birmingham at 85th overall in year-over-year rent growth.

Multifamily housing **demand** has been rising with **1,061** ▲ net units absorbed over the past twelve months. This is down **-731** ▼ units from the previous year's gain of **1,792** ▲ absorbed units.

**Employment** in Birmingham has grown by **3.1%** ▲ over the past 12 months, while hourly wages have risen by **3.7%** ▲ YoY to **\$27.15** according to the *Bureau of Labor Statistics*.