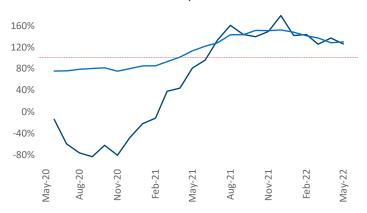

New lease asking **rents** are at **\$3,006**, up **13.6%** ▲ from the previous year placing Bay Area - South Bay at **43rd** overall in year-over-year rent growth.

Multifamily housing **demand** has been rising with **8,245** ▲ net units absorbed over the past twelve months. This is up **5,024** ▲ units from the previous year's gain of **3,221** ▲ absorbed units.