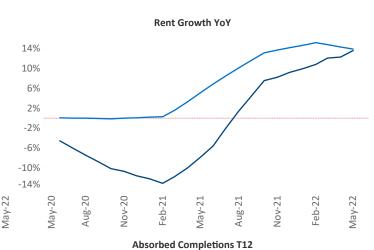

New lease asking **rents** are at **\$3,006**, up **13.6%** ▲ from the previous year placing Bay Area - South Bay at **43rd** overall in year-over-year rent growth.

Multifamily housing **demand** has been rising with **8,245** ▲ net units absorbed over the past twelve months. This is up **5,024** ▲ units from the previous year's gain of **3,221** ▲ absorbed units.