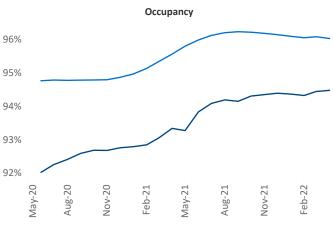

New lease asking **rents** are at \$1,170, up 10.6% ▲ from the previous year placing Baton Rouge at 82nd overall in year-over-year rent growth.

Multifamily housing **demand** has been rising with **636** ▲ net units absorbed over the past twelve months. This is down **-1,145** ▼ units from the previous year's gain of **1,781** ▲ absorbed units.