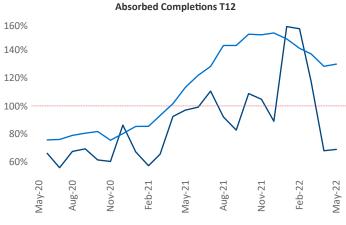

New lease asking **rents** are at \$1,170, up 10.6% ▲ from the previous year placing Baton Rouge at 82nd overall in year-over-year rent growth.

Multifamily housing **demand** has been rising with **636** ▲ net units absorbed over the past twelve months. This is down **-1,145** ▼ units from the previous year's gain of **1,781** ▲ absorbed units.