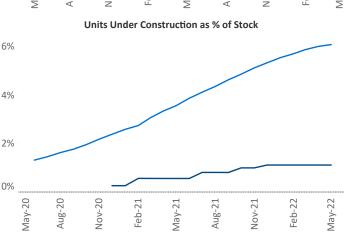

## Contacts

Jeff Adler Vice President Jeff.Adler@yardi.com Liliana Malai Senior PPC Specialist Liliana.Malai@yardi.com Baton Rouge May 2022

**Baton Rouge** is the **81st** largest multifamily market with **44,424** completed units and **6,316** units in development, **500** of which have already broken ground.