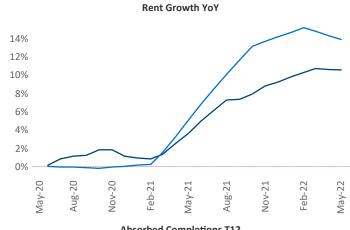

New lease asking **rents** are at \$1,170, up 10.6% ▲ from the previous year placing Baton Rouge at 82nd overall in year-over-year rent growth.

Multifamily housing **demand** has been rising with **636** ▲ net units absorbed over the past twelve months. This is down **-1,145** ▼ units from the previous year's gain of **1,781** ▲ absorbed units.