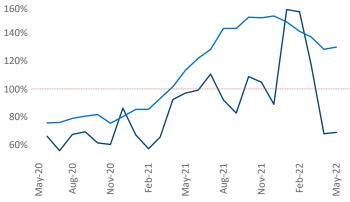

New lease asking **rents** are at **\$1,170**, up **10.6%** from the previous year placing Baton Rouge at **82nd** overall in year-over-year rent growth.

Multifamily housing **demand** has been rising with **636** ▲ net units absorbed over the past twelve months. This is down **-1,145** ▼ units from the previous year's gain of **1,781** ▲ absorbed units.