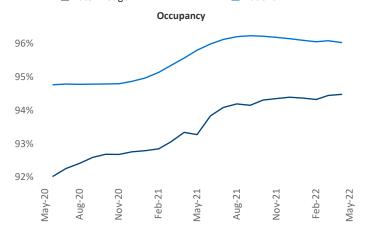

New lease asking **rents** are at **\$1,170**, up **10.6%** from the previous year placing Baton Rouge at **82nd** overall in year-over-year rent growth.

Multifamily housing **demand** has been rising with **636** ▲ net units absorbed over the past twelve months. This is down **-1,145** ▼ units from the previous year's gain of **1,781** ▲ absorbed units.