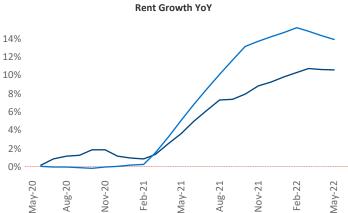

New lease asking **rents** are at **\$1,170**, up **10.6%** from the previous year placing Baton Rouge at **82nd** overall in year-over-year rent growth.

Multifamily housing **demand** has been rising with **636** ▲ net units absorbed over the past twelve months. This is down **-1,145** ▼ units from the previous year's gain of **1,781** ▲ absorbed units.