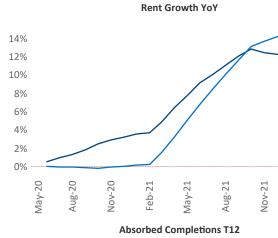

New lease asking **rents** are at \$1,636, up 9.0% ▲ from the previous year placing Baltimore at **100th** overall in year-over-year rent growth.

Multifamily housing **demand** has been rising with **2,129** ▲ net units absorbed over the past twelve months. This is down -5,028 ▼ units from the previous year's gain of **7,157** ▲ absorbed units.