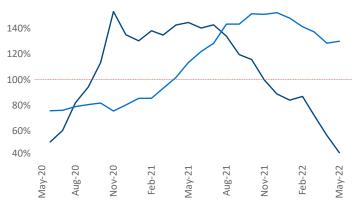

New lease asking **rents** are at \$1,636, up 9.0% ▲ from the previous year placing Baltimore at **100th** overall in year-over-year rent growth.

Multifamily housing **demand** has been rising with **2,129** ▲ net units absorbed over the past twelve months. This is down -5,028 ▼ units from the previous year's gain of **7,157** ▲ absorbed units.