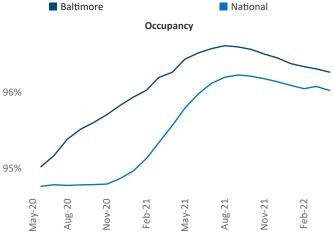

iliana Malai Senior PPC Specialist <u>Liliana.Malai@yardi.com</u> Baltimore May 2022

**Baltimore** is the **21st** largest multifamily market with **229,089** completed units and **35,014** units in development, **5,017** of which have already broken ground.

New lease asking **rents** are at \$1,636, up 9.0% ▲ from the previous year placing Baltimore at **100th** overall in year-over-year rent growth.

Multifamily housing **demand** has been rising with **2,129** ▲ net units absorbed over the past twelve months. This is down -5,028 ▼ units from the previous year's gain of **7,157** ▲ absorbed units.

**Employment** in Baltimore has grown by **4.0**% ▲ over the past 12 months, while hourly wages have risen by **0.8**% ▲ YoY to **\$33.90** according to the *Bureau of Labor Statistics*.











## **DISCLAIMER**

ALTHOUGH EVERY EFFORT IS MADE TO ENSURE THE ACCURACY, TIMELINESS AND COMPLETENESS OF THE INFORMATION PROVIDED IN THIS PUBLICATION, THE INFORMATION IS PROVIDED "AS IS" AND YARDI MATRIX DOES NOT GUARANTEE, WARRANT, REPRESENT OR UNDERTAKE THAT THE INFORMATION PROVIDED IS CORRECT, ACCURATE, CURRENT OR COMPLETE. YARDI MATRIX IS NOT LIABLE FOR ANY LOSS, CLAIM, OR DEMAND ARISING DIRECTLY OR INDIRECTLY FROM ANY USE OR RELIANCE UPON THE INFORMATION CONTAINED HEREIN.

## **COPYRIGHT NOTICE**

This document, publication and/or presentation (collectively, 'document') is protected by copyright, trademark and other intellectual property laws. Use of this document is subject to the terms and conditions of Yardi Systems, Inc. dba Yardi Matrix's Terms of Use <a href="http://www.y