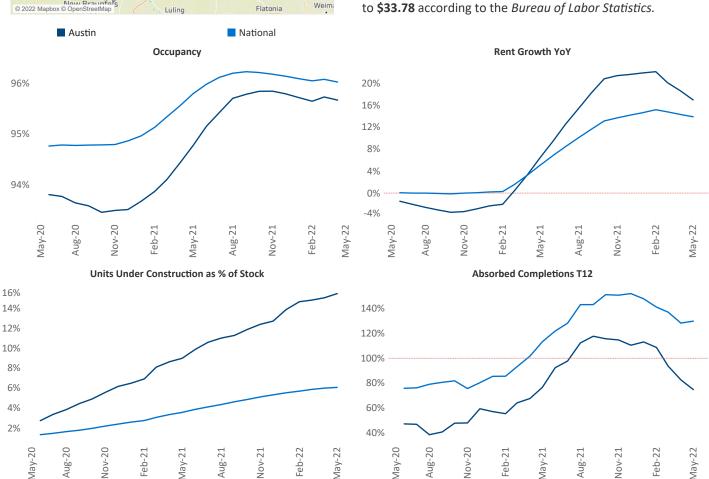

Jeff Adler Vice President Jeff.Adler@yardi.com Liliana Malai Senior PPC Specialist Liliana.Malai@yardi.com Austin May 2022

New lease asking **rents** are at \$1,744, up 17% ▲ from the previous year placing Austin at 22nd overall in year-over-year rent growth.

Multifamily housing **demand** has been rising with **15,421** ▲ net units absorbed over the past twelve months. This is up **1,100** ▲ units from the previous year's gain of **14,321** ▲ absorbed units.

**Employment** in Austin has grown by **6.3%** ▲ over the past 12 months, while hourly wages have risen by **10.1%** ▲ YoY to **\$33.78** according to the *Bureau of Labor Statistics*.