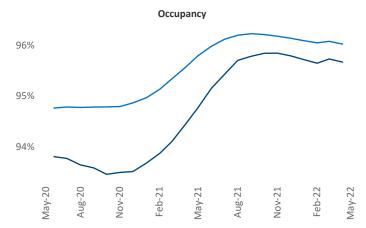

New lease asking **rents** are at **\$1,744**, up **17%** ▲ from the previous year placing Austin at **22nd** overall in year-over-year rent growth.

Multifamily housing **demand** has been rising with **15,421** A net units absorbed over the past twelve months. This is up **1,100** A units from the previous year's gain of **14,321** A absorbed units.