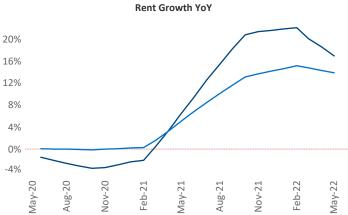

New lease asking **rents** are at **\$1,744**, up **17%** ▲ from the previous year placing Austin at **22nd** overall in year-over-year rent growth.

Multifamily housing **demand** has been rising with **15,421** A net units absorbed over the past twelve months. This is up **1,100** A units from the previous year's gain of **14,321** A absorbed units.