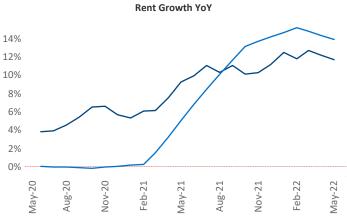

New lease asking **rents** are at **\$1,146**, up **11.6%** from the previous year placing Augusta at **67th** overall in year-over-year rent growth.

Multifamily housing **demand** has been rising with **699** ▲ net units absorbed over the past twelve months. This is up **44** ▲ units from the previous year's gain of **655** ▲ absorbed units.