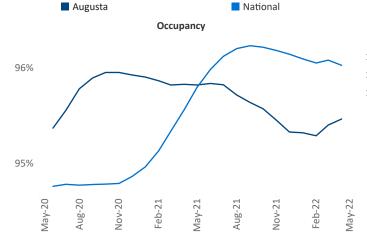

New lease asking **rents** are at **\$1,146**, up **11.6%** from the previous year placing Augusta at **67th** overall in year-over-year rent growth.

Multifamily housing **demand** has been rising with **699** ▲ net units absorbed over the past twelve months. This is up **44** ▲ units from the previous year's gain of **655** ▲ absorbed units.