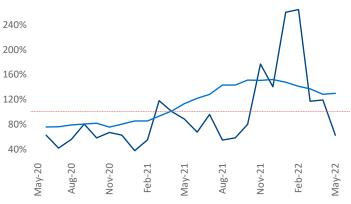

New lease asking **rents** are at **\$1,146**, up **11.6%** from the previous year placing Augusta at **67th** overall in year-over-year rent growth.

Multifamily housing **demand** has been rising with **699** ▲ net units absorbed over the past twelve months. This is up **44** ▲ units from the previous year's gain of **655** ▲ absorbed units.