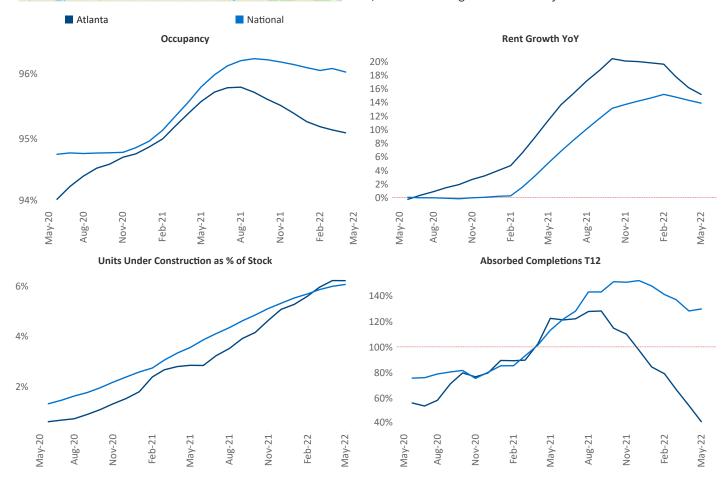

New lease asking **rents** are at \$1,700, up 15.1% ▲ from the previous year placing Atlanta at 30th overall in year-over-year rent growth.

Multifamily housing **demand** has been rising with **9,378** ▲ net units absorbed over the past twelve months. This is down **-11,808** ▼ units from the previous year's gain of **21,186** ▲ absorbed units.

**Employment** in Atlanta has grown by **6.3%** ▲ over the past 12 months, while hourly wages have risen by **9.5%** ▲ YoY to **\$33.15** according to the *Bureau of Labor Statistics*.