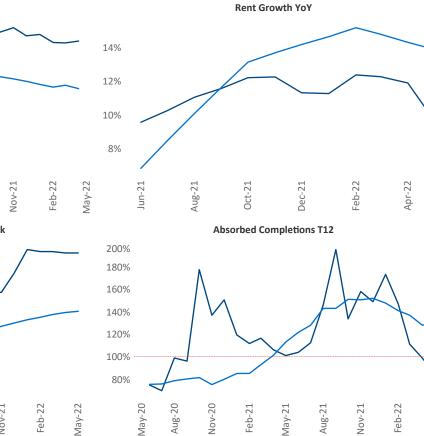

New lease asking **rents** are at **\$1,460**, up **9.6%** from the previous year placing Athens at 95th overall in year-over-year rent growth.

Multifamily housing demand has been rising with 1,543 net units absorbed over the past twelve months. This is up 584 units from the previous year's gain of 959 absorbed units.