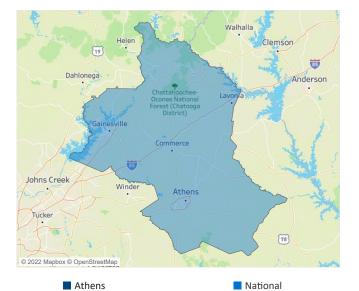

## Liliana Malai Senior PPC Specialist Liliana.Malai@yardi.com

Athens May 2022

Athens is the 108th largest multifamily market with 24,819 completed units and 11,422 units in development, 2,429 of which have already broken ground.