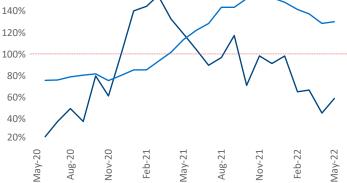

**Employment** in Asheville has grown by **4.8%** ▲ over the past 12 months, while hourly wages have risen by **2.7%** ▲ YoY to **\$27.43** according to the *Bureau of Labor Statistics*.

Units Under Construction as % of Stock