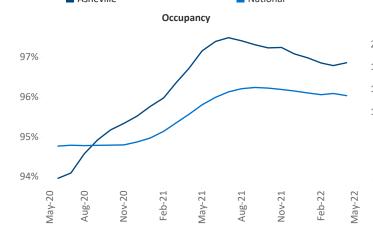

**Employment** in Asheville has grown by **4.8%** ▲ over the past 12 months, while hourly wages have risen by **2.7%** ▲ YoY to **\$27.43** according to the *Bureau of Labor Statistics*.

Units Under Construction as % of Stock