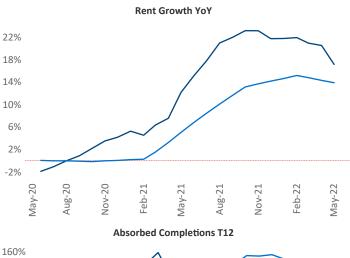

New lease asking **rents** are at **\$1,598**, up **17.1%** from the previous year placing Asheville at **20th** overall in year-over-year rent growth.

Multifamily housing **demand** has been rising with **734** ▲ net units absorbed over the past twelve months. This is down -**788** ▼ units from the previous year's gain of **1,522** ▲ absorbed units.