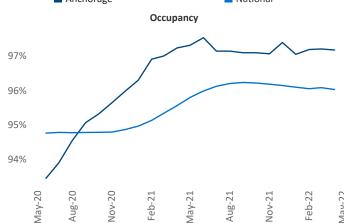

New lease asking **rents** are at \$1,241, up 14.9% ▲ from the previous year placing Anchorage at 32nd overall in year-over-year rent growth.

Multifamily housing **demand** has been falling with -7 ▼ net units absorbed over the past twelve months. This is down -379 ▼ units from the previous year's gain of 372 ▲ absorbed units.