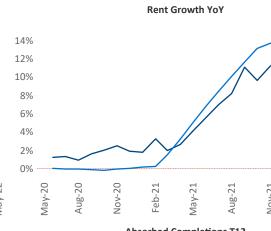

New lease asking **rents** are at \$1,241, up 14.9% ▲ from the previous year placing Anchorage at 32nd overall in year-over-year rent growth.

Multifamily housing **demand** has been falling with -7 ▼ net units absorbed over the past twelve months. This is down -379 ▼ units from the previous year's gain of 372 ▲ absorbed units.