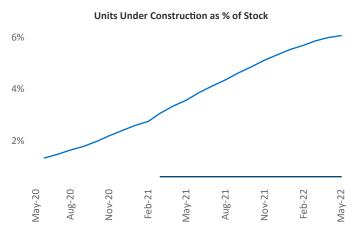

## Contacts

Jeff Adler Vice President Jeff.Adler@yardi.com Liliana Malai Senior PPC Specialist Liliana.Malai@yardi.com Anchorage May 2022

**Anchorage** is the **120th** largest multifamily market with **8,294** completed units and **830** units in development, **50** of which have already broken ground.