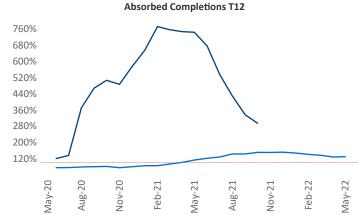

New lease asking **rents** are at \$1,241, up 14.9% ▲ from the previous year placing Anchorage at 32nd overall in year-over-year rent growth.

Multifamily housing **demand** has been falling with -7 ▼ net units absorbed over the past twelve months. This is down -379 ▼ units from the previous year's gain of 372 ▲ absorbed units.