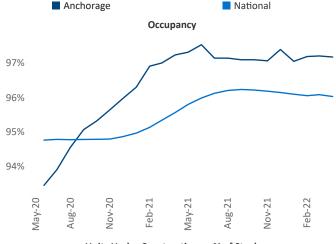

**Anchorage** is the **120th** largest multifamily market with **8,294** completed units and **830** units in development, **50** of which have already broken ground.

New lease asking **rents** are at \$1,241, up 14.9% ▲ from the previous year placing Anchorage at 32nd overall in year-over-year rent growth.