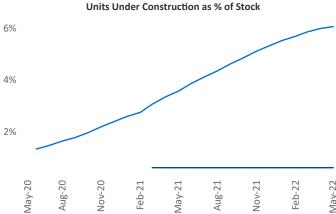

**Anchorage** is the **120th** largest multifamily market with **8,294** completed units and **830** units in development, **50** of which have already broken ground.

New lease asking **rents** are at \$1,241, up 14.9% ▲ from the previous year placing Anchorage at 32nd overall in year-over-year rent growth.