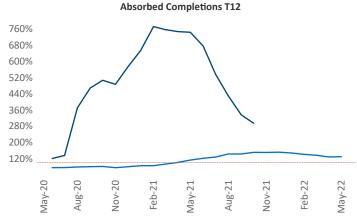

Multifamily housing **demand** has been falling with -7 ▼ net units absorbed over the past twelve months. This is down -379 ▼ units from the previous year's gain of 372 ▲ absorbed units.

**Employment** in Anchorage has grown by **3.6%** ▲ over the past 12 months, while hourly wages have risen by **4.4%** ▲ YoY to **\$31.52** according to the *Bureau of Labor Statistics*.