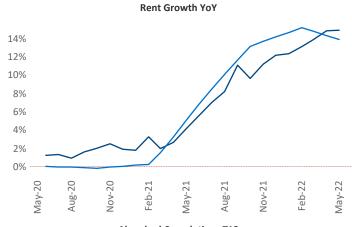

**Anchorage** is the **120th** largest multifamily market with **8,294** completed units and **830** units in development, **50** of which have already broken ground.

New lease asking **rents** are at \$1,241, up 14.9% ▲ from the previous year placing Anchorage at 32nd overall in year-over-year rent growth.