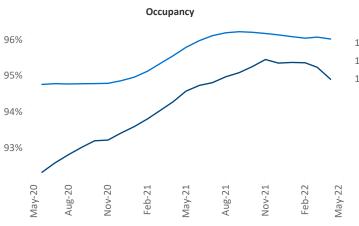

New lease asking **rents** are at **\$914**, up **11.5%** from the previous year placing Amarillo at **70th** overall in year-over-year rent growth.

Multifamily housing **demand** has been rising with **80** ▲ net units absorbed over the past twelve months. This is down -285 ▼ units from the previous year's gain of **365** ▲ absorbed units.