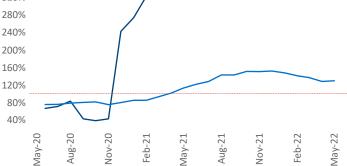

New lease asking **rents** are at **\$914**, up **11.5%** from the previous year placing Amarillo at **70th** overall in year-over-year rent growth.

Multifamily housing **demand** has been rising with **80** ▲ net units absorbed over the past twelve months. This is down -285 ▼ units from the previous year's gain of **365** ▲ absorbed units.