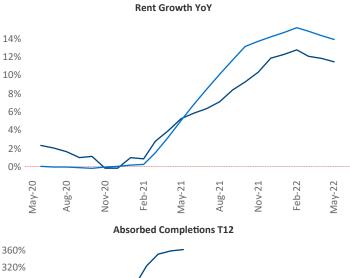

New lease asking **rents** are at **\$914**, up **11.5%** from the previous year placing Amarillo at **70th** overall in year-over-year rent growth.

Multifamily housing **demand** has been rising with **80** ▲ net units absorbed over the past twelve months. This is down -285 ▼ units from the previous year's gain of **365** ▲ absorbed units.