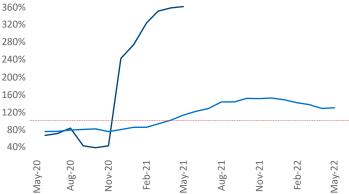

Amarillo

May 2022

New lease asking **rents** are at **\$914**, up **11.5%** from the previous year placing Amarillo at **70th** overall in year-over-year rent growth.

Multifamily housing **demand** has been rising with **80** ▲ net units absorbed over the past twelve months. This is down -285 ▼ units from the previous year's gain of **365** ▲ absorbed units.