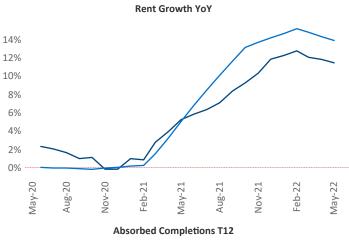

Amarillo

May 2022

New lease asking **rents** are at **\$914**, up **11.5%** from the previous year placing Amarillo at **70th** overall in year-over-year rent growth.

Multifamily housing **demand** has been rising with **80** ▲ net units absorbed over the past twelve months. This is down -285 ▼ units from the previous year's gain of **365** ▲ absorbed units.