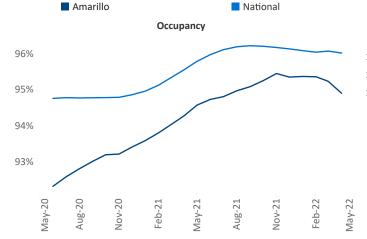

di.com



Contacts

Liliana Malai Senior PPC Specialist Liliana.Malai@yardi.com

**Amarillo** is the **117th** largest multifamily market with **15,136** completed units and **632** units in development, **0** of which have already broken ground.

Amarillo

May 2022

New lease asking **rents** are at **\$914**, up **11.5%** from the previous year placing Amarillo at **70th** overall in year-over-year rent growth.

Multifamily housing **demand** has been rising with **80** ▲ net units absorbed over the past twelve months. This is down -285 ▼ units from the previous year's gain of **365** ▲ absorbed units.

**Employment** in Amarillo has grown by **2.7%** • over the past 12 months, while hourly wages have risen by **2.7%** • YoY to **\$28.03** according to the *Bureau of Labor Statistics*.