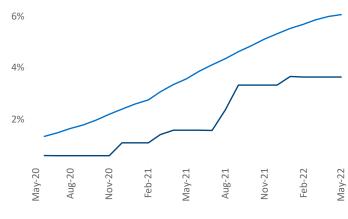

Employment in Allentown-Bethlehem has grown by 4.3% ▲ over the past 12 months, while hourly wages have risen by 1.3% ▲ YoY to \$28.41 according to the *Bureau of Labor Statistics*.

Units Under Construction as % of Stock

14%
12%
10%
8%
6%
4%
2%
0%
0%
107-Super Properties of the Properti