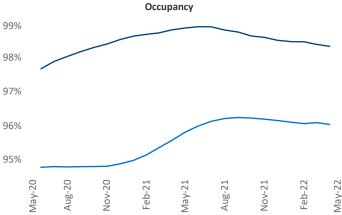

New lease asking **rents** are at \$1,524, up 13.5% ▲ from the previous year placing Allentown-Bethlehem at 46th overall in year-over-year rent growth.

Multifamily housing **demand** has been rising with **262** ▲ net units absorbed over the past twelve months. This is down **-845** ▼ units from the previous year's gain of **1,107** ▲ absorbed units.