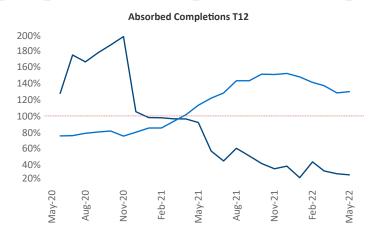

New lease asking **rents** are at \$1,524, up 13.5% ▲ from the previous year placing Allentown-Bethlehem at 46th overall in year-over-year rent growth.

Multifamily housing **demand** has been rising with **262** ▲ net units absorbed over the past twelve months. This is down **-845** ▼ units from the previous year's gain of **1,107** ▲ absorbed units.