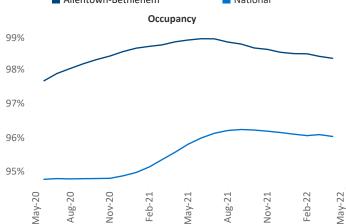

Jeff Adler Vice President Jeff.Adler@yardi.com









Contacts Liliana Malai Senior PPC Specialist <u>n Liliana.Malai@yardi.com</u>

Allentown-Bethlehem May 2022

Allentown-Bethlehem is the 98th largest multifamily market with 32,344 completed units and 6,508 units in development, 1,177 of which have already broken ground.

New lease asking **rents** are at **\$1,524**, up **13.5%** from the previous year placing Allentown-Bethlehem at **46th** overall in year-over-year rent growth.

Multifamily housing **demand** has been rising with **262** ▲ net units absorbed over the past twelve months. This is down -**845** ▼ units from the previous year's gain of **1,107** ▲ absorbed units.

Employment in Allentown-Bethlehem has grown by 4.3% ▲ over the past 12 months, while hourly wages have risen by 1.3% ▲ YoY to \$28.41 according to the *Burea