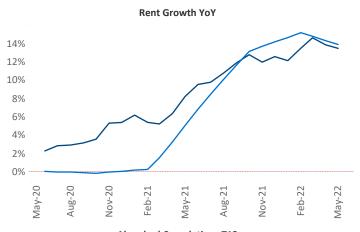

New lease asking **rents** are at **\$1,524**, up **13.5%** from the previous year placing Allentown-Bethlehem at **46th** overall in year-over-year rent growth.

Multifamily housing **demand** has been rising with **262** ▲ net units absorbed over the past twelve months. This is down -**845** ▼ units from the previous year's gain of **1,107** ▲ absorbed units.