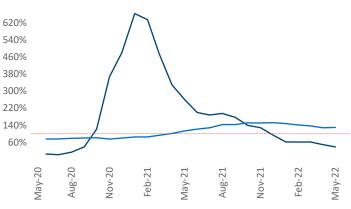

Multifamily housing **demand** has been rising with **515** ▲ net units absorbed over the past twelve months. This is down -822 ▼ units from the previous year's gain of **1,337** ▲ absorbed units.

**Employment** in Albuquerque has grown by **4.6%** ▲ over the past 12 months, while hourly wages have risen by **4.0%** ▲ YoY to **\$26.93** according to the *Bureau of Labor Statistics*.