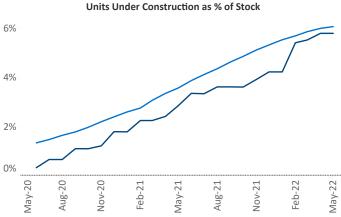

## Albuquerque May 2022

**Albuquerque** is the **68th** largest multifamily market with **55,324** completed units and **10,545** units in development, **3,206** of which have already broken ground.

New lease asking **rents** are at \$1,215, up 14.5% ▲ from the previous year placing Albuquerque at 38th overall in year-over-year rent growth.