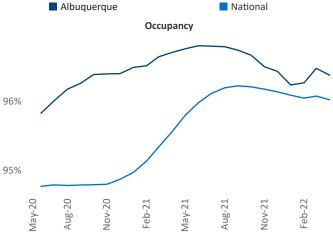

t

Liliana Malai Senior PPC Specialist Liliana.Malai@yardi.com

## Albuquerque May 2022

**Albuquerque** is the **68th** largest multifamily market with **55,324** completed units and **10,545** units in development, **3,206** of which have already broken ground.

New lease asking **rents** are at \$1,215, up 14.5% ▲ from the previous year placing Albuquerque at 38th overall in year-over-year rent growth.

Multifamily housing **demand** has been rising with **515** ▲ net units absorbed over the past twelve months. This is down -822 ▼ units from the previous year's gain of **1,337** ▲ absorbed units.

**Employment** in Albuquerque has grown by **4.6%** ▲ over the past 12 months, while hourly wages have risen by **4.0%** ▲ YoY to **\$26.93** according to the *Bureau of Labor Statistics*.











## **DISCLAIMER**

ALTHOUGH EVERY EFFORT IS MADE TO ENSURE THE ACCURACY, TIMELINESS AND COMPLETENESS OF THE INFORMATION PROVIDED IN THIS PUBLICATION, THE INFORMATION IS PROVIDED "AS IS" AND YARDI MATRIX DOES NOT GUARANTEE, WARRANT, REPRESENT OR UNDERTAKE THAT THE INFORMATION PROVIDED IS CORRECT, ACCURATE, CURRENT OR COMPLETE. YARDI MATRIX IS NOT LIABLE FOR ANY LOSS, CLAIM, OR DEMAND ARISING DIRECTLY OR INDIRECTLY FROM ANY USE OR RELIANCE UPON THE INFORMATION CONTAINED HEREIN.

## **COPYRIGHT NOTICE**

This document, publication and/or presentation (collectively, 'document') is protected by copyright, trademark and other intellectual property laws. Use of this document is subject to the terms and conditions of Yardi Systems, Inc. dba Yardi Matrix's Terms of Use <a href="http://www.y