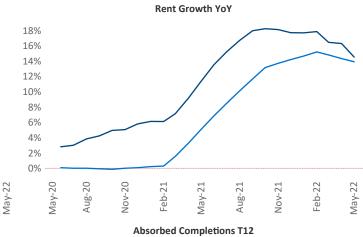

## Albuquerque May 2022

**Albuquerque** is the **68th** largest multifamily market with **55,324** completed units and **10,545** units in development, **3,206** of which have already broken ground.

New lease asking **rents** are at \$1,215, up 14.5% ▲ from the previous year placing Albuquerque at 38th overall in year-over-year rent growth.

Multifamily housing **demand** has been rising with **515** ▲ net units absorbed over the past twelve months. This is down -822 ▼ units from the previous year's gain of **1,337** ▲ absorbed units.

**Employment** in Albuquerque has grown by **4.6%** ▲ over the past 12 months, while hourly wages have risen by **4.0%** ▲ YoY to **\$26.93** according to the *Bureau of Labor Statistics*.