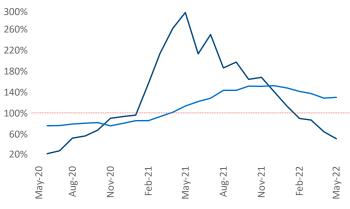

New lease asking **rents** are at **\$1,401**, up **8.4%** from the previous year placing Albany at **109th** overall in year-over-year rent growth.

Multifamily housing **demand** has been rising with **891** ▲ net units absorbed over the past twelve months. This is down **-1,269** ▼ units from the previous year's gain of **2,160** ▲ absorbed units.