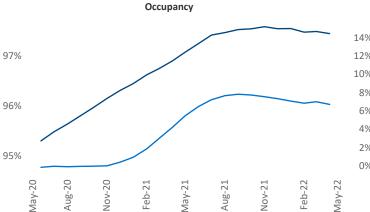

New lease asking **rents** are at **\$1,401**, up **8.4%** from the previous year placing Albany at **109th** overall in year-over-year rent growth.

Multifamily housing **demand** has been rising with **891** ▲ net units absorbed over the past twelve months. This is down **-1,269** ▼ units from the previous year's gain of **2,160** ▲ absorbed units.