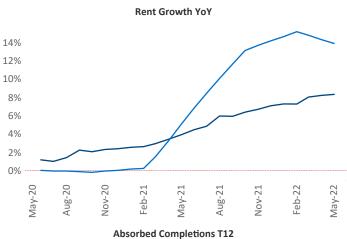

New lease asking **rents** are at **\$1,401**, up **8.4%** from the previous year placing Albany at **109th** overall in year-over-year rent growth.

Multifamily housing **demand** has been rising with **891** ▲ net units absorbed over the past twelve months. This is down **-1,269** ▼ units from the previous year's gain of **2,160** ▲ absorbed units.