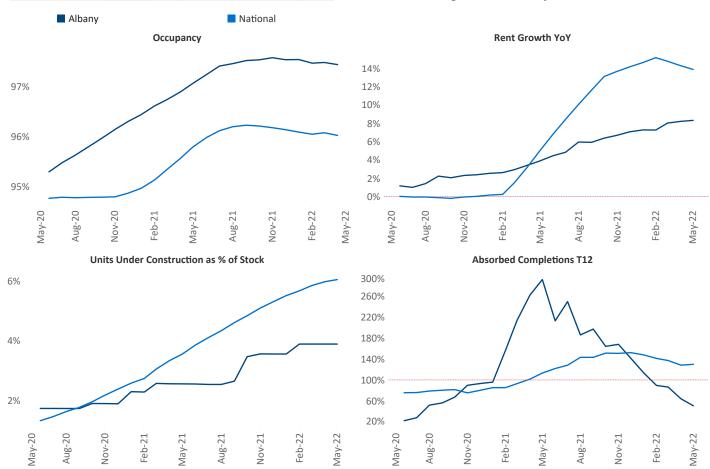

Contacts

Jeff Adler

Vice President

Liliana Malai Senior PPC Specialist Liliana.Malai@yardi.com Albany May 2022

**Albany** is the **67th** largest multifamily market with **56,211** completed units and **17,773** units in development, **2,194** of which have already broken ground.

New lease asking **rents** are at \$1,401, up 8.4% ▲ from the previous year placing Albany at 109th overall in year-over-year rent growth.

Multifamily housing **demand** has been rising with **891** ▲ net units absorbed over the past twelve months. This is down **-1,269** ▼ units from the previous year's gain of **2,160** ▲ absorbed units.

Employment in Albany has grown by 3.1% ▲ over the past 12 months, while hourly wages have risen by 2.5% ▲ YoY to \$34.24 according to the *Bureau of Labor Statistics*.